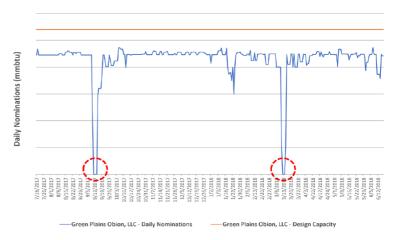

Woodmac accesses the day-ahead natural gas schedules of 90 ethanol plants, charts the current operational status of each, and compares it to 12 months of historical data for that facility. Subscribers receive daily natural gas nominations for ethanol facilities, rolling 30-day historical raw gas nominations, and a complete nominations history back to 2010 for the points in the report.

Additionally, Woodmac incorporates proprietary methodologies to physically monitor 15 of the largest ethanol plants in the U.S. using real-time infrared imagery to detect plant shutdowns.

Woodmac reports on nearly 9 billion gallons of annual ethanol production capacity through its use of nominations and infrared imagery allowing ethanol plants, marketers, traders, buyers, transportation suppliers, and risk managers to gain visibility into the operational characteristics of individual plants.

Woodmac provides daily gas nominations and a rolling 30-day historical raw gas nomination for each ethanol facility